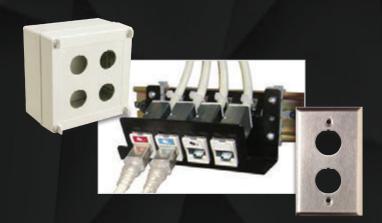

#### Versatile Mounting Options

All Siemon ruggedized connecting hardware can be mounted in rear gasket sealed IP44 rated 1-, 2-, 3- and 4-port stainless-steel faceplates or IP66/IP67 (NEMA 4X) rated 1-, 2-, 3-, and 4-port surface mount boxes. Angled 4-port and single opening DIN rail mounted patch panels support copper and optical fiber connections inside control panels and distribution cabinets.