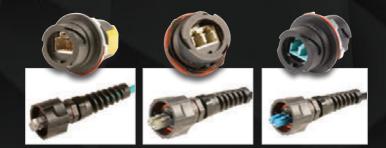

#### Innovative Connecting Hardware

Siemon's exclusive quarter-turn tamper-resistant bayonet-style outlet and plug housings ensure IP66/67-rated ingress protection. Compression fittings with gripping ribs are easy to handle, provide superior seals, and protect cable bend radii.

#### A Robust End-to-End Solution

Our comprehensive ruggedized package features a wide range of products, including indoor/outdoor and outside plant cables, patch cords, and optical fiber jumpers. Experience seamless integration with bulkhead fiber adapters, outlet-to-outlet couplers, and innovative accessories like angled category 5e plug assemblies, field-terminated category 6A Z-PLUG<sup>™</sup> with protective glands, tethered plug and outlet dust caps, and M12 D coded cable assemblies.