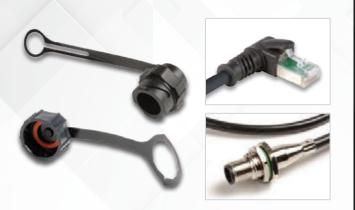

#### Innovative Connecting Hardware

Siemon's exclusive quarter-turn tamper-resistant bayonet-style outlet and plug housings ensure IP66/67-rated ingress protection. Compression fittings with gripping ribs are easy to handle, provide superior seals, and protect cable bend radii.

#### A Robust End-to-End Solution

Our comprehensive ruggedized package features a wide range of products, including indoor/outdoor and outside plant cables, patch cords, and optical fiber jumpers. Experience seamless integration with bulkhead fiber adapters, outlet-to-outlet couplers, and innovative accessories like angled category 5e plug assemblies, field-terminated category 6A Z-PLUG<sup>™</sup> with protective glands, tethered plug and outlet dust caps, and M12 D coded cable assemblies.