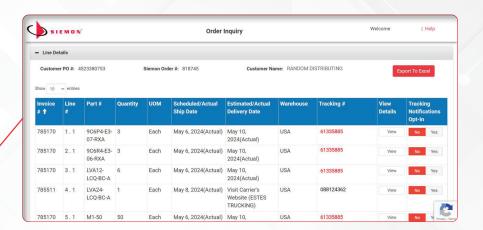

# **Order Status & Shipment Tracking Made Easy**

Take full control of your orders with our enhanced, intuitive Order Status tool. Gain instant visibility into your order's progress — from placement to final delivery — so you're always in the know.

### **Detailed Order Line Insights:**

Monitor the status of individual order lines with ease.

### **Real-Time Shipment Tracking:**

Access key shipment information, including carrier names, tracking numbers, shipping terms, location updates, and estimated delivery dates.

#### **Email Notifications:**

Opt-in for email updates on all your orders or select specific orders to stay informed.