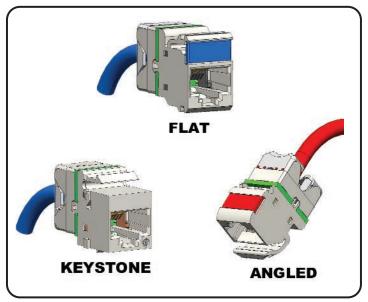

## Punchdown MAX Module® Instructions

























## Punchdown MAX Module® Instructions



















## To assist safe installations, comply with the following:

- A. Use caution when installing or modifying telecommunications circuits.

  B. Never touch uninsulated wire terminals unless the circuit has been disconnected.
- C. Never install this device in a wet location.

  D. Never install wiring during a lightning storm.

## Lors de l'installation, respectez les consignes de sécurité suivantes:

- A. <u>Utiliser avec prudence lors de l'installation ou de la modification circuits de télécommunications.</u>
- B. Ne jamais toucher les bornes de fil métallique non isolés sauf si le circuit a été débranché C. Ne jamais installer cet appareil dans un endroit humide. D. Ne jamais installer pendant un orage.

Water