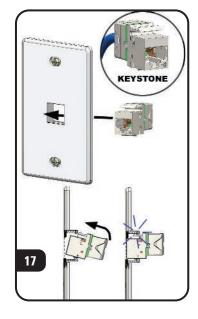

## Punchdown MAX Module® Instructions

























## Punchdown MAX Module® Instructions



















## To assist safe installations, comply with the following:

- A. Use caution when installing or modifying telecommunications circuits.

  B. Never touch uninsulated wire terminals unless the circuit has been disconnected.
- C. Never install this device in a wet location.

  D. Never install wiring during a lightning storm.

## Lors de l'installation, respectez les consignes de sécurité suivantes:

- A. <u>Utiliser avec prudence lors de l'installation ou de la modification circuits de télécommunications.</u>
- B. Ne jamais toucher les bornes de fil métallique non isolés sauf si le circuit a été débranché C. Ne jamais installer cet appareil dans un endroit humide. D. Ne jamais installer pendant un orage.

Watertown, Connecticut USA Tel: (1) 866-548-5814

For a complete listing of our gl