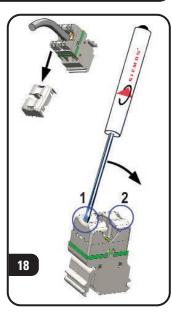

## To assist safe installations, comply with the following:

- A. Use caution when installing or modifying telecommunications circuits.

  B. Never touch uninsulated wire terminals unless the circuit has been disconnected.
- C. Never install this device in a wet location.

  D. Never install wiring during a lightning storm.