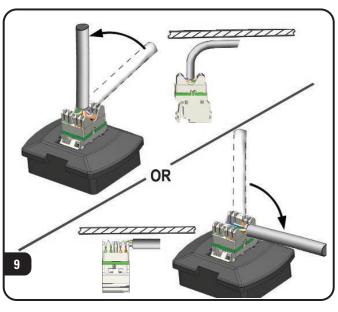

## To assist safe installations, comply with the following:

- A. Use caution when installing or modifying telecommunications circuits.

  B. Never touch uninsulated wire terminals unless the circuit has been disconnected.
- C. Never install this device in a wet location.