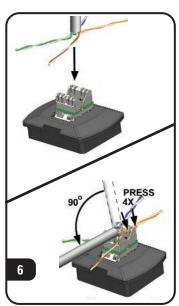

## To assist safe installations, comply with the following:

- A. Use caution when installing or modifying telecommunications circuits.

  B. Never touch uninsulated wire terminals unless the circuit has been disconnected.
- C. Never install this device in a wet location.