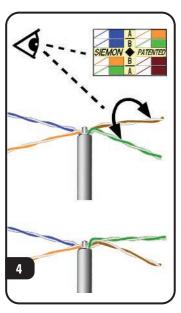

## To assist safe installations, comply with the following:

- A. Use caution when installing or modifying telecommunications circuits.

  B. Never touch uninsulated wire terminals unless the circuit has been disconnected.
- C. Never install this device in a wet location.