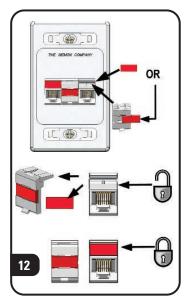

## To assist safe installations, comply with the following:

- A. Use caution when installing or modifying telecommunications circuits.

  B. Never touch uninsulated wire terminals unless the circuit has been disconnected.
- C. Never install this device in a wet location.