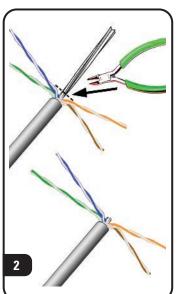

## To assist safe installations, comply with the following:

- A. Use caution when installing or modifying telecommunications circuits.

  B. Never touch uninsulated wire terminals unless the circuit has been disconnected.
- C. Never install this device in a wet location.