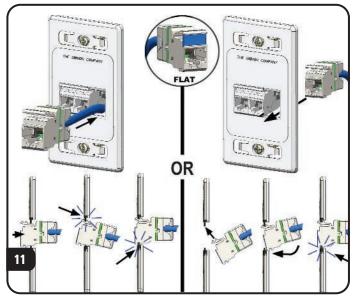

## To assist safe installations, comply with the following:

- A. Use caution when installing or modifying telecommunications circuits.

  B. Never touch uninsulated wire terminals unless the circuit has been disconnected.
- C. Never install this device in a wet location.