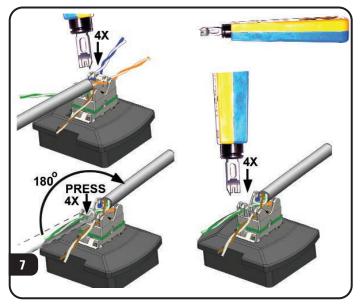

## To assist safe installations, comply with the following:

- A. Use caution when installing or modifying telecommunications circuits.

  B. Never touch uninsulated wire terminals unless the circuit has been disconnected.
- C. Never install this device in a wet location.