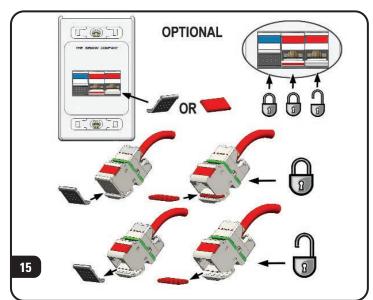

## Punchdown MAX Module® Instructions

























## Punchdown MAX Module® Instructions



















## To assist safe installations, comply with the following:

- A. Use caution when installing or modifying telecommunications circuits.

  B. Never touch uninsulated wire terminals unless the circuit has been disconnected.
- C. Never install this device in a wet location.

  D. Never install wiring during a lightning storm.

## Lors de l'installation, respectez les consignes de sécurité suivantes:

- A. <u>Utiliser avec prudence lors de l'installation ou de la modification circuits de télécommunications.</u>
- B. Ne jamais toucher les bornes de fil métallique non isolés sauf si le circuit a été débranché C. Ne jamais installer cet appareil dans un endroit humide. D. Ne jamais installer pendant un orage.

Watertown, Connecticut USA Tel: (1) 866-548-5814

For a complete listing of ou