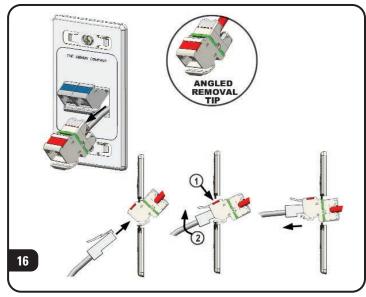

## Punchdown MAX Module® Instructions

























## Punchdown MAX Module® Instructions



















## To assist safe installations, comply with the following:

- A. Use caution when installing or modifying telecommunications circuits.

  B. Never touch uninsulated wire terminals unless the circuit has been disconnected.
- C. Never install this device in a wet location.

  D. Never install wiring during a lightning storm.

## Lors de l'installation, respectez les consignes de sécurité suivantes:

- A. <u>Utiliser avec prudence lors de l'installation ou de la modification circuits de télécommunications.</u>
- B. Ne jamais toucher les bornes de fil métallique non isolés sauf si le circuit a été débranché C. Ne jamais installer cet appareil dans un endroit humide. D. Ne jamais installer pendant un orage.

Watertown, Connecticut USA Tel: (1) 866-548-5814

For a complete listing of our