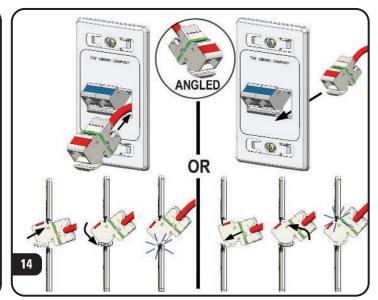

## Punchdown MAX Module® Instructions

























## Punchdown MAX Module® Instructions



















## To assist safe installations, comply with the following:

- A. Use caution when installing or modifying telecommunications circuits.

  B. Never touch uninsulated wire terminals unless the circuit has been disconnected.
- C. Never install this device in a wet location.

  D. Never install wiring during a lightning storm.

## Lors de l'installation, respectez les consignes de sécurité suivantes:

- A. <u>Utiliser avec prudence lors de l'installation ou de la modification circuits de télécommunications.</u>
- B. Ne jamais toucher les bornes de fil métallique non isolés sauf si le circuit a été débranché C. Ne jamais installer cet appareil dans un endroit humide. D. Ne jamais installer pendant un orage.

Watertown, Connecticut USA Tel: (1) 866-548-5814

For a complete listing of