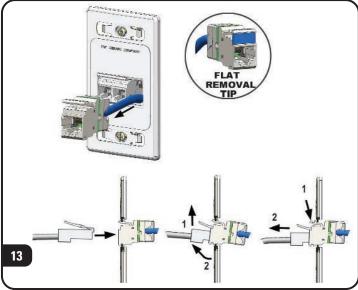

## To assist safe installations, comply with the following:

- A. Use caution when installing or modifying telecommunications circuits.

  B. Never touch uninsulated wire terminals unless the circuit has been disconnected.
- C. Never install this device in a wet location.