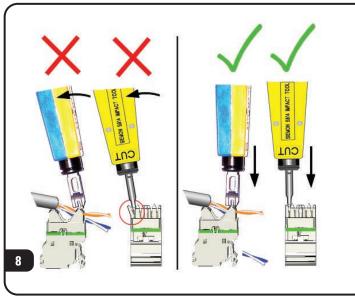

## To assist safe installations, comply with the following:

- A. Use caution when installing or modifying telecommunications circuits.

  B. Never touch uninsulated wire terminals unless the circuit has been disconnected.
- C. Never install this device in a wet location.