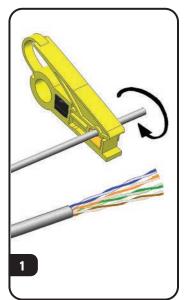

## Punchdown MAX Module® Instructions

























## Punchdown MAX Module® Instructions



















## To assist safe installations, comply with the following:

- A. Use caution when installing or modifying telecommunications circuits.

  B. Never touch uninsulated wire terminals unless the circuit has been disconnected.
- C. Never install this device in a wet location.

  D. Never install wiring during a lightning storm.

## Lors de l'installation, respectez les consignes de sécurité suivantes:

- A. <u>Utiliser avec prudence lors de l'installation ou de la modification circuits de télécommunications.</u>
- B. Ne jamais toucher les bornes de fil métallique non isolés sauf si le circuit a été débranché C. Ne jamais installer cet appareil dans un endroit humide. D. Ne jamais installer pendant un orage.

Watertown,