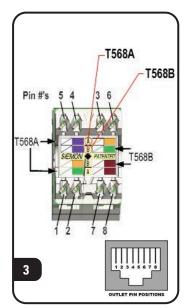

## To assist safe installations, comply with the following:

- A. Use caution when installing or modifying telecommunications circuits.

  B. Never touch uninsulated wire terminals unless the circuit has been disconnected.
- C. Never install this device in a wet location.