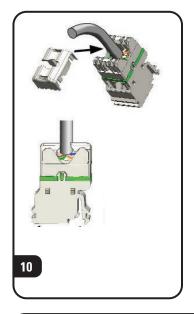

## To assist safe installations, comply with the following:

- A. Use caution when installing or modifying telecommunications circuits.

  B. Never touch uninsulated wire terminals unless the circuit has been disconnected.
- C. Never install this device in a wet location.