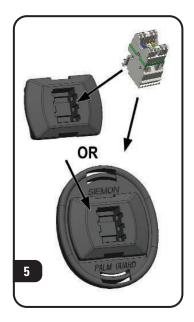

## To assist safe installations, comply with the following:

- A. Use caution when installing or modifying telecommunications circuits.

  B. Never touch uninsulated wire terminals unless the circuit has been disconnected.
- C. Never install this device in a wet location.